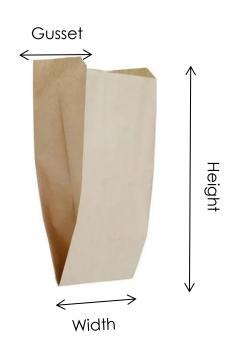

|

GUSSE

7

K

www.GRATPAK.co.nz



Follow Us





Height

Width

# Height

# V-BOTTOM BAGS

**FLAT BROWN** 

| Code              | Item                     | Size                    | Pack               |
|-------------------|--------------------------|-------------------------|--------------------|
| GB0051 TO GB00512 | # 1 to #12<br>Flat Brown | Available on<br>Website | 250<br>500<br>1000 |

# www.GRATPAK.co.nz









# FLAT BROWN SATCHEL V-BOTTOM BAGS

| Code   | Item           | Size               | Pack |
|--------|----------------|--------------------|------|
| GBOPM  | Medium Satchel | 330h x 180w x 130g | 1000 |
| GBOBGR | Burger Satchel | 240h x 165w x 75g  | 1000 |

# www.GRATPAK.co.nz









Gratpak, does not cut or destroy ANY trees in our bag manufacturing process.

Our products are made with waste products from a variety of sources from cardboard used in supermarkets to the waste material from the building industry such as sawdust, slashing,



# www.GRATPAK.co.nz







## GRATPAK VISION PEOPLE

Working in our Communities | Families First Creating more jobs for Kiwis | Education | Help our Employees achieve their full potential through quality training and recognition Supporting Local B